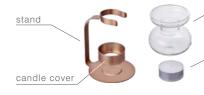

## AROMA OIL WARMER

AROMA OIL WARMER brings about a pleasant shift in your day with aroma and shimmering flame. The design is reminiscent of a coffee equipment and adds warmth to your interior space. Theheat-resistant glass cup and the stainless steel stand both havesimple structures which are easy to maintain clean. Two color variations are available: sleek looking black and nostalgic copper.

[Cup] Heat-resistant glass / Dishwasher safe [Stand, Candle cover] 18-8 Stainless steel (PVD coating ), Silicone

## AROMA OIL WARMER

■ copper 20321 EU® USA® black 20322 EU® USA®

[Set] W78 x D70 x H110 mm [Cup] \$\phi65\$ x H60 mm / 65 ml [Stand] W78 x D70 x H96 mm [Set] W3.1 x D2.8 x H4.4 in [Cup] \$\phi2.6\$ x H2.4 in / 2.2 oz [Stand] W3.1 x D2.8 x H3.8 in