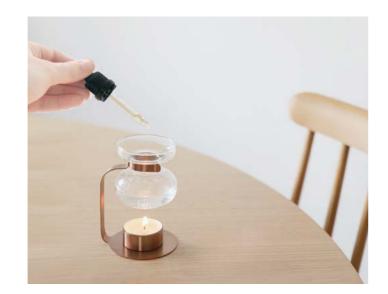

## AROMA OIL WARMER

AROMA OIL WARMER brings about a pleasant shift in your day with aroma and shimmering flame. The design is reminiscent of a coffee equipment and adds warmth to your interior space. Theheat-resistant glass cup and the stainless steel stand both havesimple structures which are easy to maintain clean. Two color variations are available: sleek looking black and nostalgic copper.

\*Includes tealight candle