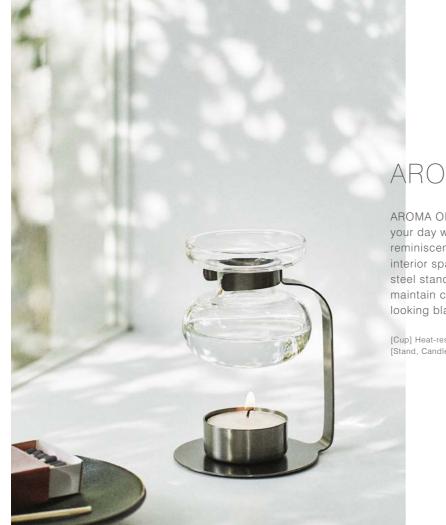

## AROMA OIL WARMER

AROMA OIL WARMER brings about a pleasant shift in your day with aroma and shimmering flame. The design is reminiscent of a coffee equipment and adds warmth to your interior space. Theheat-resistant glass cup and the stainless steel stand both havesimple structures which are easy to maintain clean. Two color variations are available: sleek looking black and nostalgic copper.

[Cup] Heat-resistant glass / Dishwasher safe [Stand, Candle cover] 18-8 Stainless steel (PVD coating ), Silicone