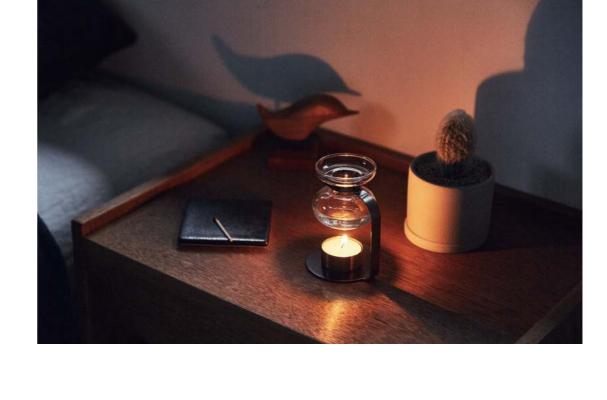

## AROMA OIL WARMER

AROMA OIL WARMER brings about a pleasant shift in your day with aroma and shimmering flame. The design is reminiscent of a coffee equipment and adds warmth to your interior space. Theheat-resistant glass cup and the stainless steel stand both havesimple structures which are easy to maintain clean. Two color variations are available: sleek looking black and nostalgic copper.